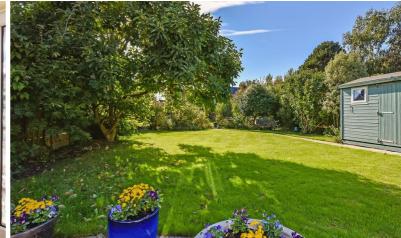

There are 2 double aspect double bedrooms and a modern part tiled bathroom with white suite.

Outside, the 100ft southerly rear garden provides an area of lawn with mature borders and an area of paved patio. There is a timber hobbies room/home office with power and light.

The far section of garden provides a wonderful vegetable garden with raised beds, fruit trees and summer house.

The front provides ample off road parking and gates to the former detached garage which has been altered to provide a separate utility room and garden room. These rooms do provide annexe potential subject to the necessary consents.