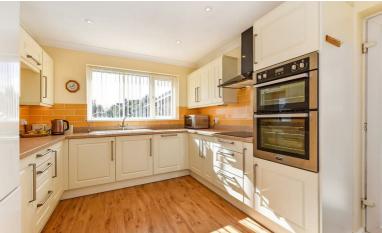

The reception hall leads to the large double aspect living room with feature fireplace and door opening to the conservatory/sun room with large sky lantern and double doors opening to the gardens.

The stylish kitchen is fitted with a range of units and integrated appliances including double oven, hob and extractor, together with a integrated dishwasher.