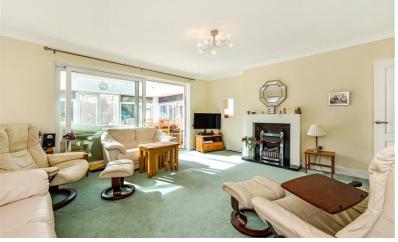

The reception hall leads to the large double aspect living room with feature fireplace and door opening to the conservatory/sun room with large sky lantern and double doors opening to the gardens.

The stylish kitchen is fitted with a range of units and integrated appliances including double oven, hob and extractor, together with a integrated dishwasher.