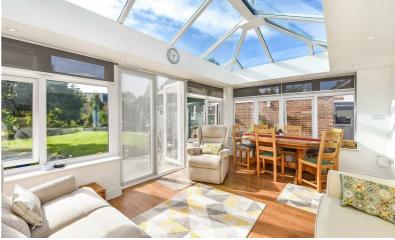

The reception hall leads to the large double aspect living room with feature fireplace and door opening to the conservatory/sun room with large sky lantern and double doors opening to the gardens.

The stylish kitchen is fitted with a range of units and integrated appliances including double oven, hob and extractor, together with a integrated dishwasher.