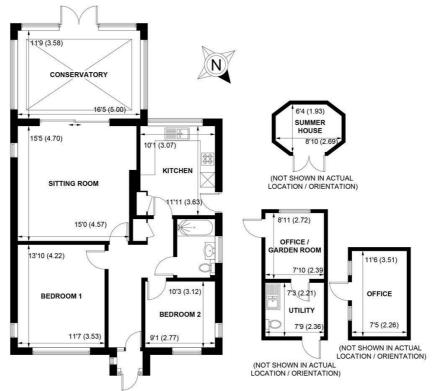

APPROXIMATE GROSS INTERNAL AREA = 1008 SQ FT / 93.7 SQ M OUTBUILDING = 266 SQ FT / 24.7 SQ M TOTAL = 1274 SQ FT / 118.4 SQ M

NOT TO SCALE (For illustrative purposes only as defined by RICS Code of Measuring Practice) 2021 ©

The reception hall leads to the large double aspect living room with feature fireplace and door opening to the conservatory/sun room with large sky lantern and double doors opening to the gardens.

The stylish kitchen is fitted with a range of units and integrated appliances including double oven, hob and extractor, together with a integrated dishwasher.

There are 2 double aspect double bedrooms and a modern part tiled bathroom with white suite.

Outside, the 100ft southerly rear garden provides an area of lawn with mature borders and an area of paved patio. There is a timber hobbies room/home office with power and light.

The far section of garden provides a wonderful vegetable garden with raised beds, fruit trees and summer house.

The front provides ample off road parking and gates to the former detached garage which has been altered to provide a separate utility room and garden room. These rooms do provide annexe potential subject to the necessary consents.